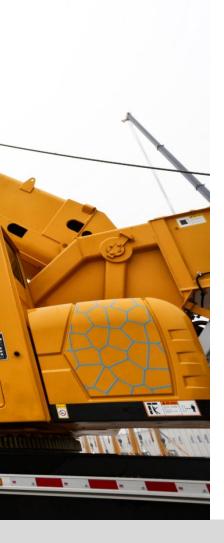

#### Super lifting performance

- 行业最长五节 43.5 米 "U型" 主臂,主吊钩最大 12 倍率,性能领先同类产品 8%。 顺序伸缩升级为任意伸缩,臂长变换更高效,中长臂性能更高;
- 5-section boom of 43.5 m with U-type profile is the longest of the same class in the industry; the max. parts of line is 12 for the main hook block. The performance is 8% higher than that of the competitors. The telescoping mode is updated from sequential telescoping to random telescoping. The change of boom length is more efficient, and the performance of medium-long boom is higher;
- 创新单板臂头与紧凑式臂尾结构,搭接比行业最大,吊臂承载力更强。
- Innovative single-plate boom head and compact boom tail structure, best overlapping ratio in its class and stronger boom load-bearing capacity;

# XCT50\_M

- 五节 "U型" 43.5米主臂,最大起重能力:50吨,最大起升高度:59.5米,性能全面领先
- 5-section boom of 43.5m with U-type profile is adopted; the max. lifting load is 50 t; the max. lifting height is 59.5 m. The performance takes the lead comprehensively.
- 整机耐高温设计,60℃持续作业不停机
- The machine is designed to be high temperature resistance, so it can continuously work without downtime in ambient temperature of 60°C.
- 配置丰富,满足所有油田、政府类工程要求 Abundant configurations suitable for various working conditions, meet the requirements of applications such as all oil fields and government projects. DO NOT STAND\*UNDER BOOM