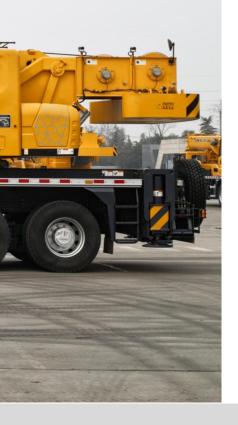

## XCT50\_M 汽车起重机 / Truck Crane

# XCT50\_M广泛适用于建筑工地、城市改造、交通运输、港口、桥梁、油田、矿场等场所和其它复杂的作业环境

XCT50\_MTruck crane is widely used for the lifting operations in general engineering projects, such as construction site, urban renewal, communication and transportation, ports, bridge, oilfields and mine, and complex working environments.

# XCT50\_M

- 五节 "U型" 43.5米主臂,最大起重能力:50吨,最大起升高度:59.5米,性能全面领先
- 5-section boom of 43.5m with U-type profile is adopted; the max. lifting load is 50 t; the max. lifting height is 59.5 m. The performance takes the lead comprehensively.
- 整机耐高温设计,60℃持续作业不停机
- The machine is designed to be high temperature resistance, so it can continuously work without downtime in ambient temperature of 60°C.
- 配置丰富,满足所有油田、政府类工程要求 Abundant configurations suitable for various working conditions, meet the requirements of applications such as all oil fields and government projects. DO NOT STAND\*UNDER BOOM