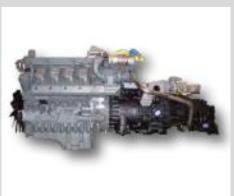

#### 动力传动系统

#### **Drive train**

- 重汽发动机,额定功率247kw,最大 输出扭矩1350N.m
- Heavy truck group engine, rated power
- 247kw, max. torque 1350N.m 陕齿机械变速箱,软轴操纵,全同步
- Mechanical transmission made by Shanxi Gear Factory, with synchronizer. It is manually operated through flexible
- 最高车速90Km/h,最大爬坡能力38%
- Max. travel speed 90Km/h, Max. grade ability 38%

Low-speed large-torque power drive system

- 以低速大扭矩发动机和大速比、超速档变速箱为核心的全新动力平台,系统成熟可靠, 稳定性好;
- The new power system consists of a low speed large torque engine and a transmission with high speed ratio and over drive contributes to better reliability and stability.
- 实现了高动力性能与低油耗完美融合,行驶油耗降低12%,动力性能提高15%,作业 状态综合油耗降低15%;
- Resulting in perfect combination of high power performance and low fuel consumption, i.e.12% reduction in fuel consumption for driving, 15% for operation, and 15% improvement in power performance.