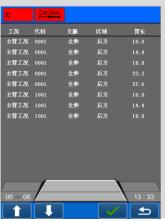

#### 徐工人机交互系统

#### XCMG man-machine interactive system

- 人机交互系统,实现了操作人员与起重机的友好对话。轻松掌控起重作业的各种状态信息,操纵更轻松、便捷
- Man-machine interactive system provides various working information for operator through establishing a friendly dialogue between operator and the crane, making the operation easier and convenient

#### Operator's cab

- 全人机工学工作空间设计,作业更舒适,安全
- Ergonomically designed working space makes operation safer and more comfortable
- 5.7寸真彩色液晶显示屏
- 5.7 inch color screen

- 安全保护、吊装动作、操纵环境三 个区域.控制便捷
- Three control areas for safely protection, hoisting operation and operating environment bring convenient control