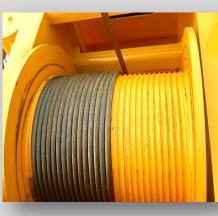

#### 起升机构

#### Hoisting mechanism

- 定量泵-变量马达开式液压系统
- Open type hydraulic system with variable displacement pump and constant displacement motor equipped
- 行星齿轮减速器、常闭式制动器
- Planetary gear reducer, normally closed brake
- 最大单绳拉力为50KN
- Max. single line pull 50KN
- 最大起升速度130m/min
- Max. hoisting 130m/min