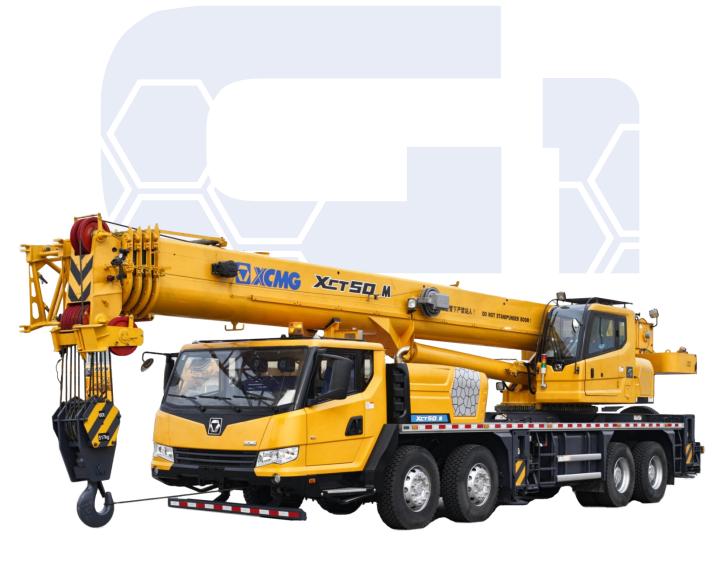

## XCT50\_M 汽车起重机 / Truck Crane

### 产品简介 Brief introduction

111

50 t

43.5 m

59.5 m

Web: machmall.com Tel: +86-516 8773 9797 E: machmall@xcmg.com

# XCT50\_M广泛适用于建筑工地、城市改造、交通运输、港口、桥梁、油田、矿场等场所和其它复杂的作业环境

XCT50\_MTruck crane is widely used for the lifting operations in general engineering projects, such as construction site, urban renewal, communication and transportation, ports, bridge, oilfields and mine, and complex working environments.

# XCT50\_M

- 五节 "U型" 43.5米主臂,最大起重能力:50吨,最大起升高度:59.5米,性能全面领先
- 5-section boom of 43.5m with U-type profile is adopted; the max. lifting load is 50 t; the max. lifting height is 59.5 m. The performance takes the lead comprehensively.
- 整机耐高温设计,60℃持续作业不停机
- The machine is designed to be high temperature resistance, so it can continuously work without downtime in ambient temperature of 60°C.
- 配置丰富,满足所有油田、政府类工程要求 Abundant configurations suitable for various working conditions, meet the requirements of applications such as all oil fields and government projects. DO NOT STAND\*UNDER BOOM