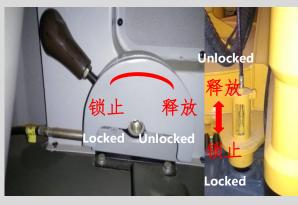

#### Three dimensional air vents

- 立体式送风,流速更细腻,避免冷热不均。
- Three dimensional air supply, optimized flow rate, avoiding uneven heating and cooling.

操纵室内即可完成回转锁止操作。 Slewing lock operation can be realized in the operator's cab.