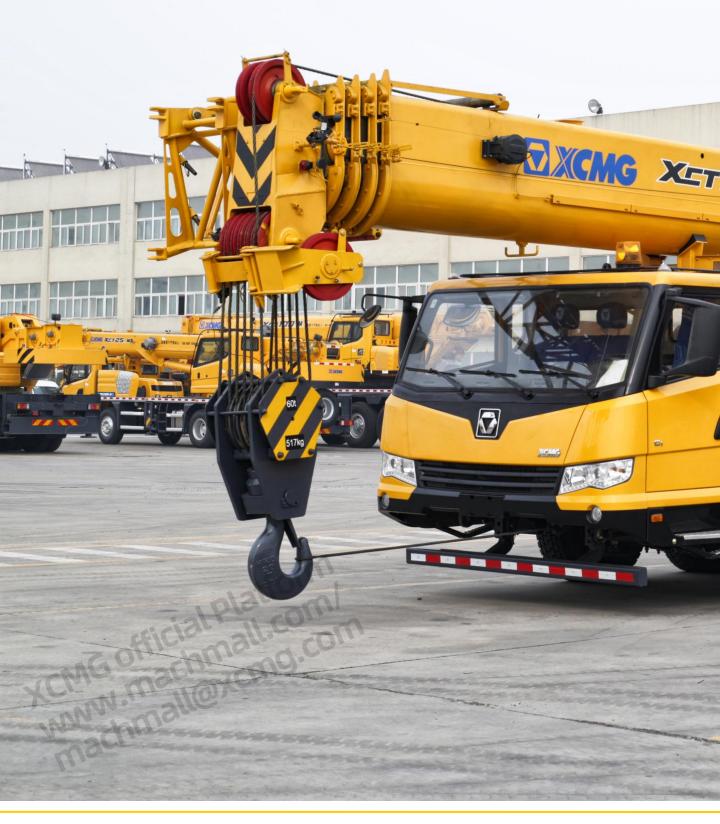

# XCT50\_M

- 五节 "U型" 43.5米主臂,最大起重能力:50吨,最大起升高度:59.5米,性能全面领先
- 5-section boom of 43.5m with U-type profile is adopted; the max. lifting load is 50 t; the max. lifting height is 59.5 m. The performance takes the lead comprehensively.
- 整机耐高温设计,60℃持续作业不停机
- The machine is designed to be high temperature resistance, so it can continuously work without downtime in ambient temperature of 60°C.
- 配置丰富,满足所有油田、政府类工程要求 Abundant configurations suitable for various working conditions, meet the requirements of applications such as all oil fields and government projects. DO NOT STAND\*UNDER BOOM

#### Super lifting performance

- 行业最长五节 43.5 米 "U型" 主臂,主吊钩最大 12 倍率,性能领先同类产品 8%。 顺序伸缩升级为任意伸缩,臂长变换更高效,中长臂性能更高;
- 5-section boom of 43.5 m with U-type profile is the longest of the same class in the industry; the max. parts of line is 12 for the main hook block. The performance is 8% higher than that of the competitors. The telescoping mode is updated from sequential telescoping to random telescoping. The change of boom length is more efficient, and the performance of medium-long boom is higher;
- 创新单板臂头与紧凑式臂尾结构,搭接比行业最大,吊臂承载力更强。
- Innovative single-plate boom head and compact boom tail structure, best overlapping ratio in its class and stronger boom load-bearing capacity;