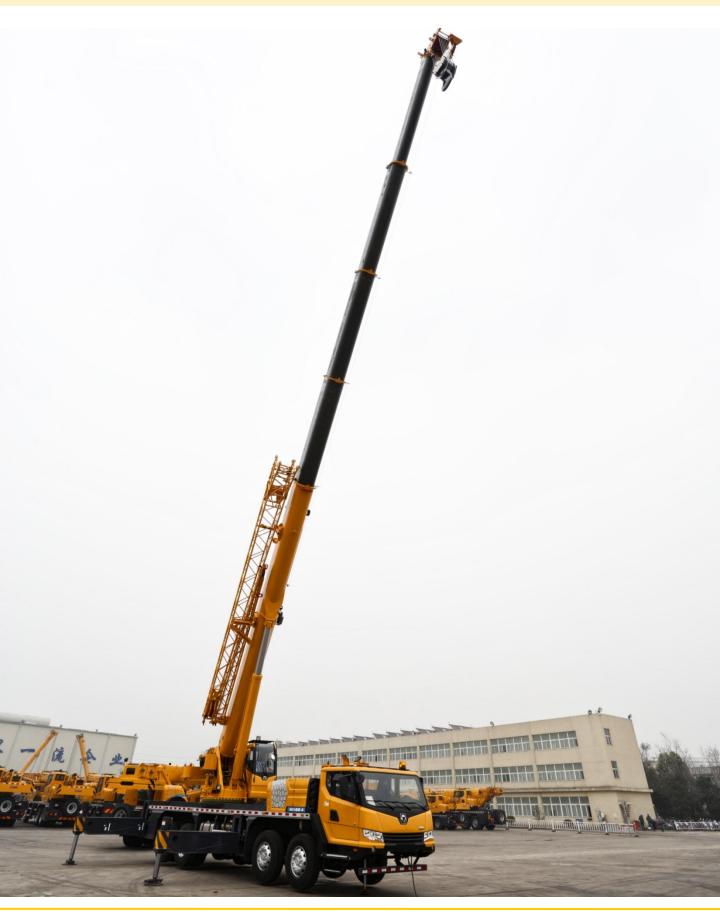

### 产品简介 Brief introduction

111

50 t

43.5 m

59.5 m

Web: machmall.com Tel: +86-516 8773 9797 E: machmall@xcmg.com

# XCT50\_M

- 五节 "U型" 43.5米主臂,最大起重能力:50吨,最大起升高度:59.5米,性能全面领先
- 5-section boom of 43.5m with U-type profile is adopted; the max. lifting load is 50 t; the max. lifting height is 59.5 m. The performance takes the lead comprehensively.
- 整机耐高温设计,60℃持续作业不停机
- The machine is designed to be high temperature resistance, so it can continuously work without downtime in ambient temperature of 60°C.
- 配置丰富,满足所有油田、政府类工程要求 Abundant configurations suitable for various working conditions, meet the requirements of applications such as all oil fields and government projects. DO NOT STAND\*UNDER BOOM

#### Super lifting performance

- 行业最长五节 43.5 米 "U型" 主臂,主吊钩最大 12 倍率,性能领先同类产品 8%。 顺序伸缩升级为任意伸缩,臂长变换更高效,中长臂性能更高;
- 5-section boom of 43.5 m with U-type profile is the longest of the same class in the industry; the max. parts of line is 12 for the main hook block. The performance is 8% higher than that of the competitors. The telescoping mode is updated from sequential telescoping to random telescoping. The change of boom length is more efficient, and the performance of medium-long boom is higher;
- 创新单板臂头与紧凑式臂尾结构,搭接比行业最大,吊臂承载力更强。
- Innovative single-plate boom head and compact boom tail structure, best overlapping ratio in its class and stronger boom load-bearing capacity;