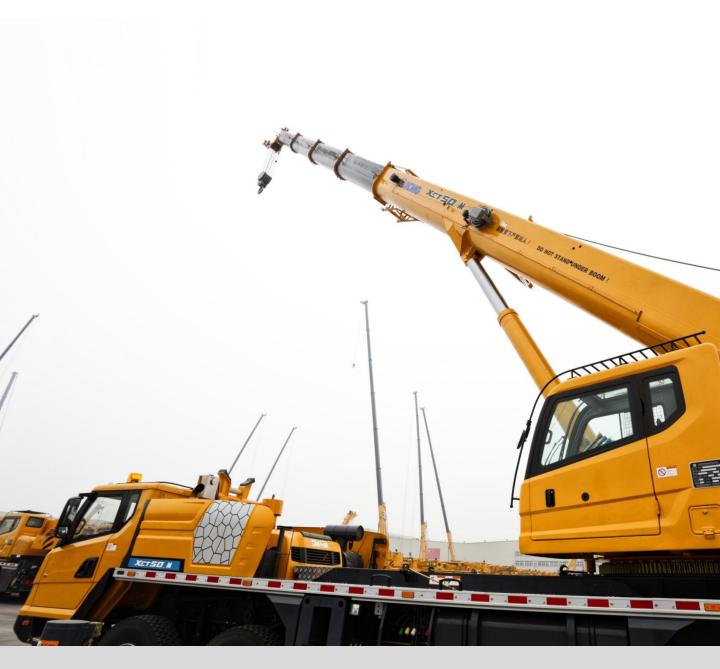

# XCT50\_M广泛适用于建筑工地、城市改造、交通运输、港口、桥梁、油田、矿场等场所和其它复杂的作业环境

XCT50\_MTruck crane is widely used for the lifting operations in general engineering projects, such as construction site, urban renewal, communication and transportation, ports, bridge, oilfields and mine, and complex working environments.

# XCT50\_M

- 五节 "U型" 43.5米主臂,最大起重能力:50吨,最大起升高度:59.5米,性能全面领先
- 5-section boom of 43.5m with U-type profile is adopted; the max. lifting load is 50 t; the max. lifting height is 59.5 m. The performance takes the lead comprehensively.
- 整机耐高温设计,60℃持续作业不停机
- The machine is designed to be high temperature resistance, so it can continuously work without downtime in ambient temperature of 60°C.
- 配置丰富,满足所有油田、政府类工程要求 Abundant configurations suitable for various working conditions, meet the requirements of applications such as all oil fields and government projects. DO NOT STAND\*UNDER BOOM