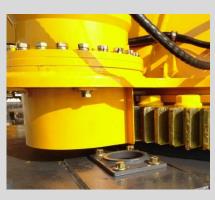

#### 回转机构

#### Slewing mechanism

- 单排四点接触球外齿式回转支承,360度回转
- Single-row four-point ball contact external tooth slewing ring, may continuously slew 360°. 定量泵-低速大扭矩定量马达液压系统
- A constant displacement pump and a low speed large torque motor with mature slewing buffering technology adopted
- 具有动力控制或自由回转的功能,可无级调速
- Power control and free-sliding function are available, and speed may be infinitely regulated
- 回转速度为0-2r/min
- Slewing speed 0-2r/min