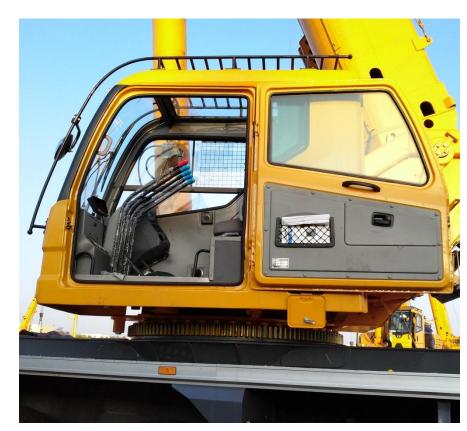

### 驾驶室

- Driver's cab
  钢结构全宽豪华驾驶室,全封闭,密封性好,防腐蚀、软化内饰,装备豪华舒
- Full-dimension luxurious driver's cab with steel structure, full closed, good sealing performance, anti-corrosion, and softening the interior.
- 配置收放机、可调式座椅、简易卧铺、 方向盘、安全玻璃、3只雨刷器、电动后 视镜、电动门窗升降器、杂物箱。
- Equipped with radio, adjustable seats, simple sleeper, steering wheel, safety glasses, electrically controlled windshield washer, electrically operated rearview mirror, electrically operated door window and glove box.

#### 操纵室

#### Operator's cab

- 全人机工学工作空间设计,作业更舒适,安全
- Ergonomically designed working space makes operation safer and more comfortable
- 5.7寸真彩色液晶显示屏
- 5.7 inch color screen

- 安全保护、吊装动作、操纵环境三 个区域.控制便捷
- Three control areas for safely protection, hoisting operation and operating environment bring convenient control