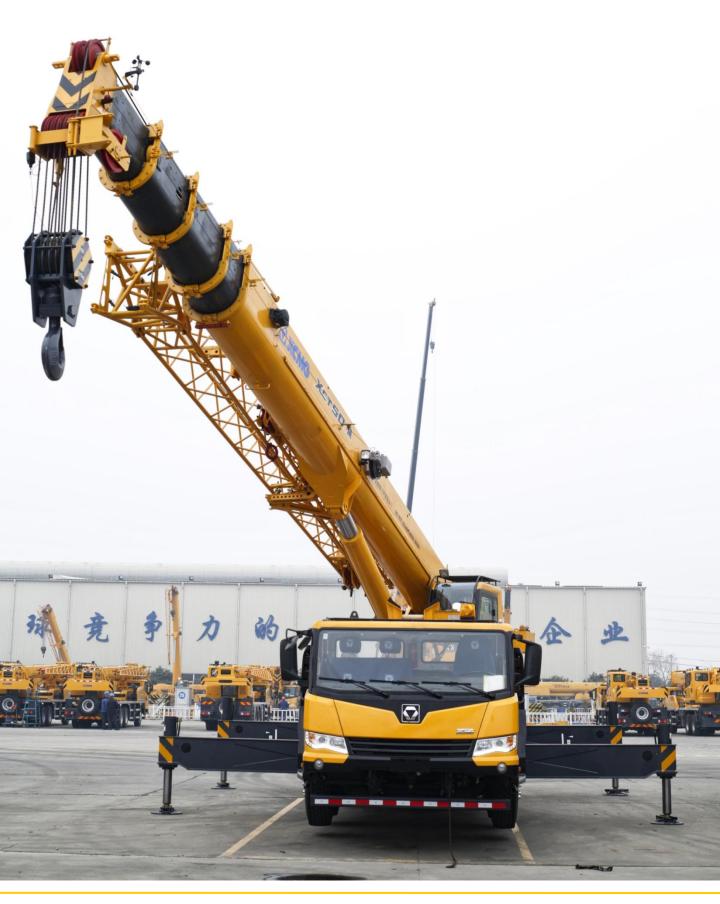

# XCT50\_M

- 五节 "U型" 43.5米主臂,最大起重能力:50吨,最大起升高度:59.5米,性能全面领先
- 5-section boom of 43.5m with U-type profile is adopted; the max. lifting load is 50 t; the max. lifting height is 59.5 m. The performance takes the lead comprehensively.
- 整机耐高温设计,60℃持续作业不停机
- The machine is designed to be high temperature resistance, so it can continuously work without downtime in ambient temperature of 60°C.
- 配置丰富,满足所有油田、政府类工程要求 Abundant configurations suitable for various working conditions, meet the requirements of applications such as all oil fields and government projects. DO NOT STAND\*UNDER BOOM

#### Super lifting performance

- 行业最长五节 43.5 米 "U型" 主臂,主吊钩最大 12 倍率,性能领先同类产品 8%。 顺序伸缩升级为任意伸缩,臂长变换更高效,中长臂性能更高;
- 5-section boom of 43.5 m with U-type profile is the longest of the same class in the industry; the max. parts of line is 12 for the main hook block. The performance is 8% higher than that of the competitors. The telescoping mode is updated from sequential telescoping to random telescoping. The change of boom length is more efficient, and the performance of medium-long boom is higher;
- 创新单板臂头与紧凑式臂尾结构,搭接比行业最大,吊臂承载力更强。
- Innovative single-plate boom head and compact boom tail structure, best overlapping ratio in its class and stronger boom load-bearing capacity;