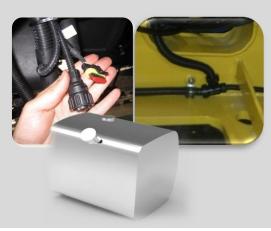

#### More reliable component

- 防沙尘插接件,能够防阳光直射、防沙尘,防护等级达到IP67。
- The plug-ins can endure direct sunlight and dust, and the degree of protection is IP67.
- 铝合金燃油箱,外观质量好,耐腐蚀, 抗冲击能力强。
- Aluminium alloy oil

tank, appearance beautiful, better corrosion resistance, better shock resistance.