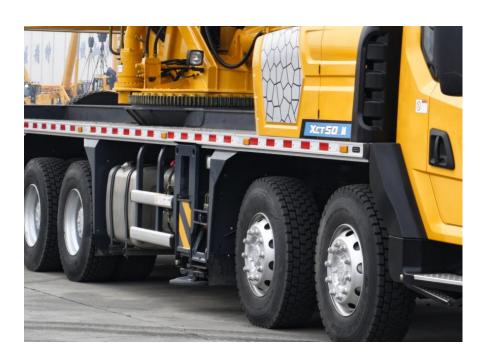

#### 悬挂系统

#### Suspension system

- 前、后悬架均采用钢板弹簧结构, 高温适应能力强;后悬架采用V推 限位,有效避免车桥错位发生。
- Leaf springs are adopted for front and rear suspensions, better road adaptability; V-type thrust lever is used for rear suspension, efficiently avoiding axle misalignment.

#### 制动系统

#### Pneumatic disc brake

- 脚踏板操纵的双回路气压制动。
- Foot pedal operated double-circuit air pressure brake.
- 驻车制动:弹簧贮能制动,作用于3、4轴车 轮
- Parking brake: spring energy brake, acting on wheels of 3,4axles.
- 辅助制动:发动机排气制动、发动机缸内缓 速制动
- Auxiliary brake : engine exhaust brake+ engine compression brake.