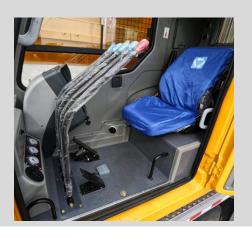

#### 操纵室

#### Operator's cab

- 全人机工学工作空间设计,作业更舒适,安全
- Ergonomically designed working space makes operation safer and more comfortable
- 5.7寸真彩色液晶显示屏
- 5.7 inch color screen

- 安全保护、吊装动作、操纵环境三 个区域.控制便捷
- Three control areas for safely protection, hoisting operation and operating environment bring convenient control

### 驾驶室

- Driver's cab
  钢结构全宽豪华驾驶室,全封闭,密封性好,防腐蚀、软化内饰,装备豪华舒
- Full-dimension luxurious driver's cab with steel structure, full closed, good sealing performance, anti-corrosion, and softening the interior.
- 配置收放机、可调式座椅、简易卧铺、 方向盘、安全玻璃、3只雨刷器、电动后 视镜、电动门窗升降器、杂物箱。
- Equipped with radio, adjustable seats, simple sleeper, steering wheel, safety glasses, electrically controlled windshield washer, electrically operated rearview mirror, electrically operated door window and glove box.