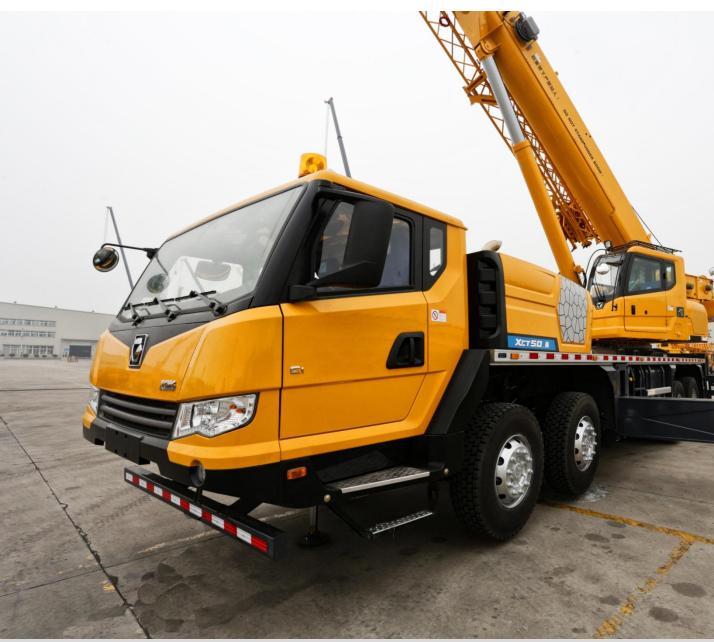

## XCT50\_M 汽车起重机 / Truck Crane

# XCT50\_M广泛适用于建筑工地、城市改造、交通运输、港口、桥梁、油田、矿场等场所和其它复杂的作业环境

XCT50\_MTruck crane is widely used for the lifting operations in general engineering projects, such as construction site, urban renewal, communication and transportation, ports, bridge, oilfields and mine, and complex working environments.

# XCT50\_M

- 五节 "U型" 43.5米主臂,最大起重能力:50吨,最大起升高度:59.5米,性能全面领先
- 5-section boom of 43.5m with U-type profile is adopted; the max. lifting load is 50 t; the max. lifting height is 59.5 m. The performance takes the lead comprehensively.
- 整机耐高温设计,60℃持续作业不停机
- The machine is designed to be high temperature resistance, so it can continuously work without downtime in ambient temperature of 60°C.
- 配置丰富,满足所有油田、政府类工程要求 Abundant configurations suitable for various working conditions, meet the requirements of applications such as all oil fields and government projects. DO NOT STAND\*UNDER BOOM