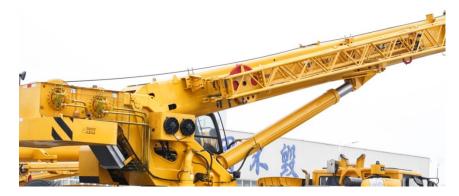

# XCT50\_M

- 五节 "U型" 43.5米主臂,最大起重能力:50吨,最大起升高度:59.5米,性能全面领先
- 5-section boom of 43.5m with U-type profile is adopted; the max. lifting load is 50 t; the max. lifting height is 59.5 m. The performance takes the lead comprehensively.
- 整机耐高温设计,60℃持续作业不停机
- The machine is designed to be high temperature resistance, so it can continuously work without downtime in ambient temperature of 60°C.
- 配置丰富,满足所有油田、政府类工程要求 Abundant configurations suitable for various working conditions, meet the requirements of applications such as all oil fields and government projects. DO NOT STAND\*UNDER BOOM

#### Super lifting performance

- 行业最长五节 43.5 米 "U型" 主臂,主吊钩最大 12 倍率,性能领先同类产品 8%。 顺序伸缩升级为任意伸缩,臂长变换更高效,中长臂性能更高;
- 5-section boom of 43.5 m with U-type profile is the longest of the same class in the industry; the max. parts of line is 12 for the main hook block. The performance is 8% higher than that of the competitors. The telescoping mode is updated from sequential telescoping to random telescoping. The change of boom length is more efficient, and the performance of medium-long boom is higher;
- 创新单板臂头与紧凑式臂尾结构,搭接比行业最大,吊臂承载力更强。
- Innovative single-plate boom head and compact boom tail structure, best overlapping ratio in its class and stronger boom load-bearing capacity;