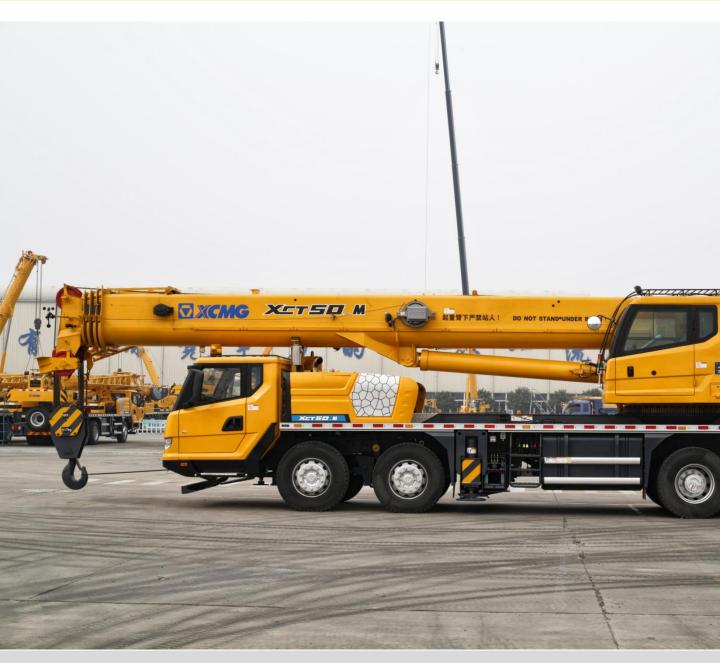

## XCT50\_M 汽车起重机 / Truck Crane

### 产品简介 Brief introduction

111

50 t

43.5 m

59.5 m

Web: machmall.com Tel: +86-516 8773 9797 E: machmall@xcmg.com

# XCT50\_M

- 五节 "U型" 43.5米主臂,最大起重能力:50吨,最大起升高度:59.5米,性能全面领先
- 5-section boom of 43.5m with U-type profile is adopted; the max. lifting load is 50 t; the max. lifting height is 59.5 m. The performance takes the lead comprehensively.
- 整机耐高温设计,60℃持续作业不停机
- The machine is designed to be high temperature resistance, so it can continuously work without downtime in ambient temperature of 60°C.
- 配置丰富,满足所有油田、政府类工程要求 Abundant configurations suitable for various working conditions, meet the requirements of applications such as all oil fields and government projects. DO NOT STAND\*UNDER BOOM