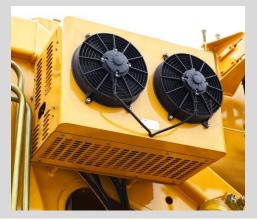

#### New energy-saving hydraulic system

- 回转最低稳定速度达到 0.1% , 起升最低稳定速度 ( 卷筒处 ) 2.5m/min , 起吊精准 , 更加适合精准吊装作业 ;
- The min. stable slewing speed is 0.1°/s. The min. stable lifting speed (drum) is 2.5m/min. Precise and safe lifting movements can be realized.
- 双泵分合流控制技术,复合动作性能行业最高,作业高效;
- Dual-pump separate and confluent control technology brings higher compound movement performance in the industry with higher working efficiency.
- 液压马达独立散热技术,高温环境下持续作业不停机,吊装作业安全可靠。
- Independent cooling technology of the hydraulic motor. It can work normally in the high temperature environment and thus the hoisting operation is safe and reliable.

Low-speed large-torque power drive system

- 以低速大扭矩发动机和大速比、超速档变速箱为核心的全新动力平台,系统成熟可靠, 稳定性好;
- The new power system consists of a low speed large torque engine and a transmission with high speed ratio and over drive contributes to better reliability and stability.
- 实现了高动力性能与低油耗完美融合,行驶油耗降低12%,动力性能提高15%,作业 状态综合油耗降低15%;
- Resulting in perfect combination of high power performance and low fuel consumption, i.e.12% reduction in fuel consumption for driving, 15% for operation, and 15% improvement in power performance.