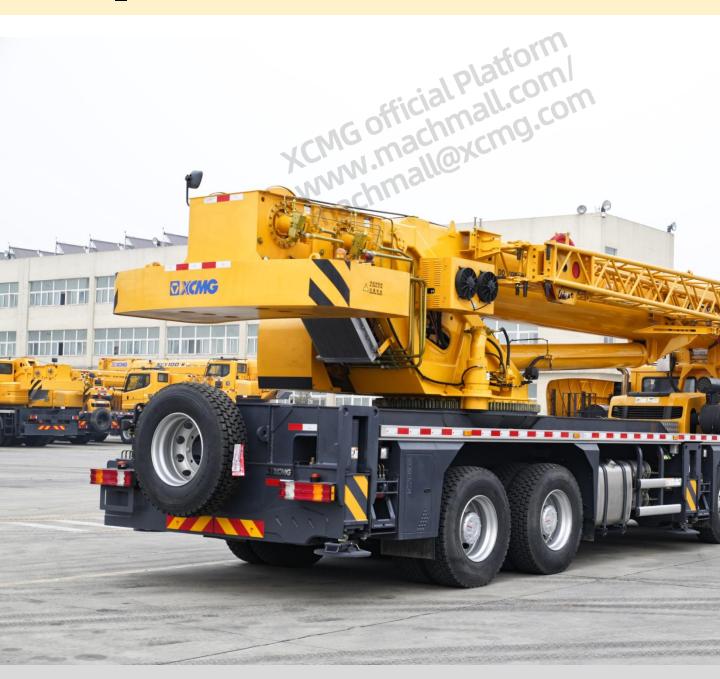

# XCT50\_M广泛适用于建筑工地、城市改造、交通运输、港口、桥梁、油田、矿场等场所和其它复杂的作业环境

XCT50\_MTruck crane is widely used for the lifting operations in general engineering projects, such as construction site, urban renewal, communication and transportation, ports, bridge, oilfields and mine, and complex working environments.

# XCT50\_M

- 五节 "U型" 43.5米主臂,最大起重能力:50吨,最大起升高度:59.5米,性能全面领先
- 5-section boom of 43.5m with U-type profile is adopted; the max. lifting load is 50 t; the max. lifting height is 59.5 m. The performance takes the lead comprehensively.
- 整机耐高温设计,60℃持续作业不停机
- The machine is designed to be high temperature resistance, so it can continuously work without downtime in ambient temperature of 60°C.
- 配置丰富,满足所有油田、政府类工程要求 Abundant configurations suitable for various working conditions, meet the requirements of applications such as all oil fields and government projects. DO NOT STAND\*UNDER BOOM

#### Super lifting performance

- 行业最长五节 43.5 米 "U型" 主臂,主吊钩最大 12 倍率,性能领先同类产品 8%。 顺序伸缩升级为任意伸缩,臂长变换更高效,中长臂性能更高;
- 5-section boom of 43.5 m with U-type profile is the longest of the same class in the industry; the max. parts of line is 12 for the main hook block. The performance is 8% higher than that of the competitors. The telescoping mode is updated from sequential telescoping to random telescoping. The change of boom length is more efficient, and the performance of medium-long boom is higher;
- 创新单板臂头与紧凑式臂尾结构,搭接比行业最大,吊臂承载力更强。
- Innovative single-plate boom head and compact boom tail structure, best overlapping ratio in its class and stronger boom load-bearing capacity;