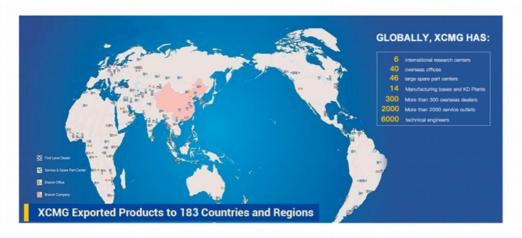

Xuzhou Construction Machinery Group Co., Ltd. (XCMG Group), founded in 1943, is the fourth largest worldwide construction machinery manufacturer and the largest in China with products covering 183 countries and regions.