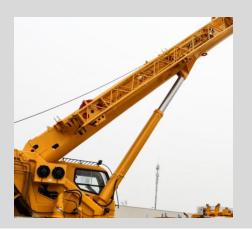

# XCT50\_M

- 五节 "U型" 43.5米主臂,最大起重能力:50吨,最大起升高度:59.5米,性能全面领先
- 5-section boom of 43.5m with U-type profile is adopted; the max. lifting load is 50 t; the max. lifting height is 59.5 m. The performance takes the lead comprehensively.
- 整机耐高温设计,60℃持续作业不停机
- The machine is designed to be high temperature resistance, so it can continuously work without downtime in ambient temperature of 60°C.
- 配置丰富,满足所有油田、政府类工程要求 Abundant configurations suitable for various working conditions, meet the requirements of applications such as all oil fields and government projects. DO NOT STAND\*UNDER BOOM

#### Super lifting performance

- 行业最长五节 43.5 米 "U型" 主臂,主吊钩最大 12 倍率,性能领先同类产品 8%。 顺序伸缩升级为任意伸缩,臂长变换更高效,中长臂性能更高;
- 5-section boom of 43.5 m with U-type profile is the longest of the same class in the industry; the max. parts of line is 12 for the main hook block. The performance is 8% higher than that of the competitors. The telescoping mode is updated from sequential telescoping to random telescoping. The change of boom length is more efficient, and the performance of medium-long boom is higher;
- 创新单板臂头与紧凑式臂尾结构,搭接比行业最大,吊臂承载力更强。
- Innovative single-plate boom head and compact boom tail structure, best overlapping ratio in its class and stronger boom load-bearing capacity;