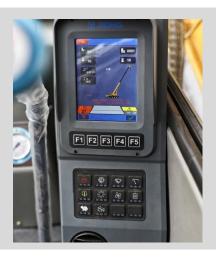

#### 徐工人机交互系统

#### XCMG man-machine interactive system

- 人机交互系统,实现了操作人员与起重机的友好对话。轻松掌控起重作业的各种状态信息,操纵更轻松、便捷
- Man-machine interactive system provides various working information for operator through establishing a friendly dialogue between operator and the crane, making the operation easier and convenient

#### Operator's cab

- 全人机工学工作空间设计,作业更舒适,安全
- Ergonomically designed working space makes operation safer and more comfortable
- 5.7寸真彩色液晶显示屏
- 5.7 inch color screen

- 安全保护、吊装动作、操纵环境三 个区域.控制便捷
- Three control areas for safely protection, hoisting operation and operating environment bring convenient control